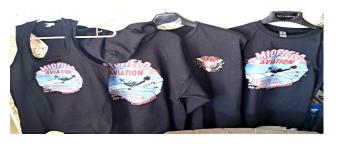

### CHECK OUT MIDFIELD'S NEW SWAG! ADULT & YOUTH SIZES!!

Patrick's Original 80's design Adult T-SHIRTS— S, M, L, XL — **\$20.00** Ladies TANKS— M, L **\$16.00** Youth Sweatshirts— S, M **\$25.00** Youth T-shirts— XS,S,M,L,XL \$18.00 Adult ZIP OR PULL ON HOODIES STYLES — M, L, XL **\$40.00** \*\*CLUB MEMBERS GET A 5% DISCOUNT\*\*